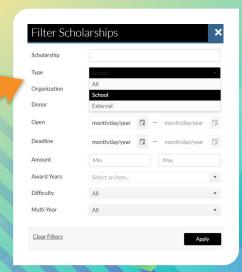

## Do not see PCC Foundation or PCC Scholarships?

- 1. Click "Scholarships"
- 2. Use Filter (top right corner)
- 3. Choose "School" in Type
- 4. Click "Apply"
- 5. Check "Matches" and "Partial Matches"
- Check your PCC email for updates