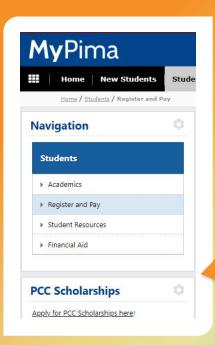

## Pima Community College **Scholarship Universe**

Connect to internal and external scholarship opportunities today!

- **1.** Log into *MyPima*
- 2. Go to Student tab "Register & Pay"
- 3. Click on "Apply for PCC Scholarships here"